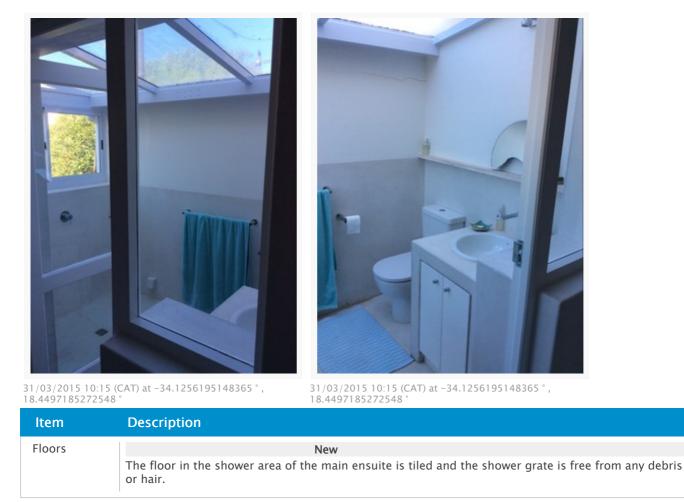

#### Main En-suite

| ltem                  | Description                                                                                                                     |
|-----------------------|---------------------------------------------------------------------------------------------------------------------------------|
| Floors<br>(continued) | wytied shower flor         13/3/2015 10:15 (CAT) at -34.1255729335897*,         18.4498343052734*                               |
| Ceiling               | New 🍋 HandyMan                                                                                                                  |
|                       | Ceiling of the shower is glass and it is covered in dust. Determine if quick hose is sufficient or retain professional cleaner. |