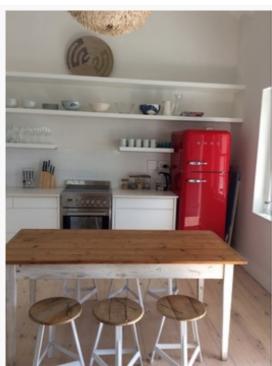

#### **Kitchen**

31/03/2015 10:27 (CAT) at -34.1256292804586°, 18.4497128612687°

31/03/2015 09:53 (CAT) at -34.1256150758713°, 18.4497218673937°

31/03/2015 09:54 (CAT) at -34.1256150758713°, 18.4497218673937°

# 🚺 imfuna

The kitchen is in immaculate condition. There is a Miele dishwasher, a bright red brand new Smeg fridge and a Kelvinator built in oven and hob.

There is a table with 6 little stools and everything seems to be in good order.