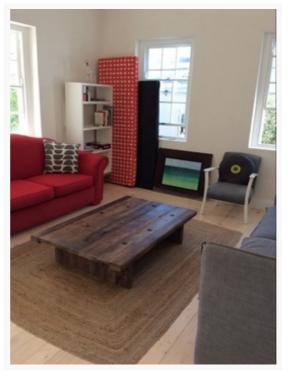

#### **Reception Room**

31/03/2015 10:27 (CAT) at -34.1256309669187°, 18.4497116019038°

31/03/2015 09:43 (CAT) at -34.1253428421784°, 18.4497330837372°

#### Notes:

The red sofa has a few water marks on the front side and on the arm side of the sofa, just to note that these are in existence.

| ltem      | Description |      |  |
|-----------|-------------|------|--|
| Furniture | Furniture   | Used |  |