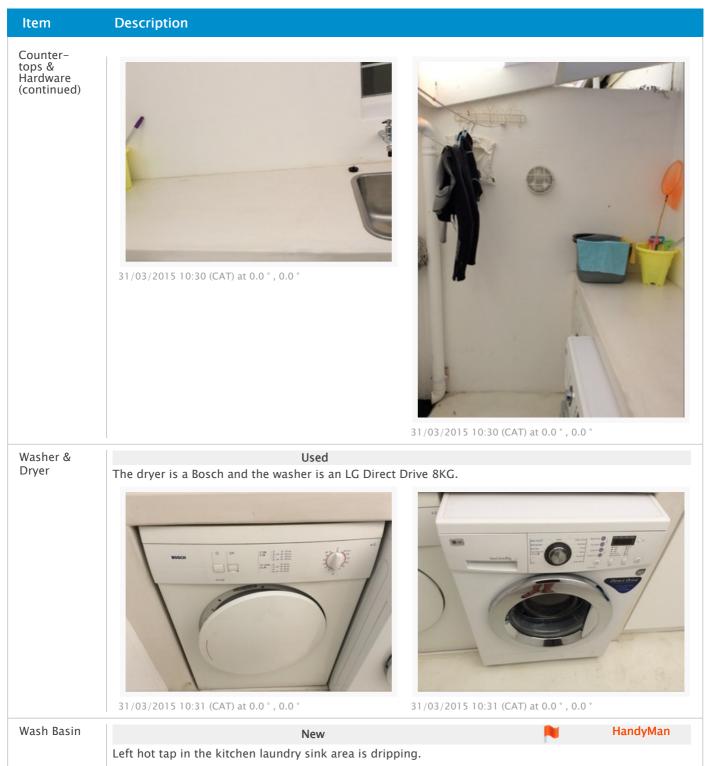

31/03/2015 10:37 (CAT) at -34.1255337459973°, 18.4497550202958°

| ltem                               | Description                                                                                                                 |                                                                    |
|------------------------------------|-----------------------------------------------------------------------------------------------------------------------------|--------------------------------------------------------------------|
| Item<br>Counter-tops<br>& Hardware | Description New Countertops are marble, they are brand new, they are hand sink there is a tiny chip to the top of the sink. | re in excellent condition, although in the left                    |
|                                    | 31/03/2015 10:02 (CAT) at -34.1255810459905°,<br>18.4497474744478°                                                          | 31/03/2015 10:02 (CAT) at -34.1255810459905°,<br>18.4497474744478° |

| ltem                                          | Description                                                    |                                                  |
|-----------------------------------------------|----------------------------------------------------------------|--------------------------------------------------|
| Counter-<br>tops &<br>Hardware<br>(continued) | JJ03/2015 10:02 (CAT) at -34.1255810459905°, 18.4497474744478° | Just 2015 10:03 (CAT) at -34.1255810459905 *     |
| Sink                                          | New                                                            |                                                  |
|                                               | Both stainless steel sinks in good condition, both p           |                                                  |
|                                               | There are a few stain marks on the marble counter photos.      | at the rim of each sink. I have indicated in the |

### Laundry Room

| ltem                        | Description                                                      |
|-----------------------------|------------------------------------------------------------------|
| Item<br>Doors &<br>Hardware | <section-header></section-header>                                |
|                             | 31/03/2015 10:34 (CAT) at -34.125678094341 °, 18.4497986474714 ° |
| Lights &<br>Fixtures        | New                                                              |
| TIALUTES                    | The light is in good working condition.                          |

| ltem                                | Description                          |
|-------------------------------------|--------------------------------------|
| Lights &<br>Fixtures<br>(continued) | 31/03/2015 10:32 (CAT) at 0.0°, 0.0° |
| Cabinets                            | New                                  |

| ltem                       | Description                         |
|----------------------------|-------------------------------------|
| Cabinets<br>(continued)    | J/03/2015 10:32 (CAT) at 0.0*, 0.0* |
| Counter-tops<br>& Hardware | New                                 |
| & Hardware                 |                                     |