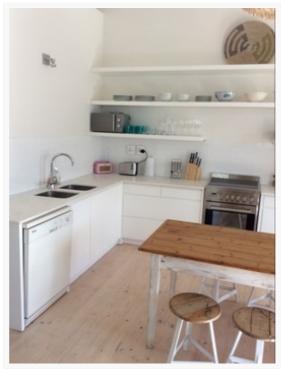

#### **Kitchen**

31/03/2015 10:27 (CAT) at -34.1256292804586°, 18.4497128612687°

31/03/2015 09:53 (CAT) at -34.1256150758713°, 18.4497218673937°

31/03/2015 09:54 (CAT) at -34.1256150758713°, 18.4497218673937°

# 🚺 imfuna

The kitchen is in immaculate condition. There is a Miele dishwasher, a bright red brand new Smeg fridge and a Kelvinator built in oven and hob.

There is a table with 6 little stools and everything seems to be in good order.