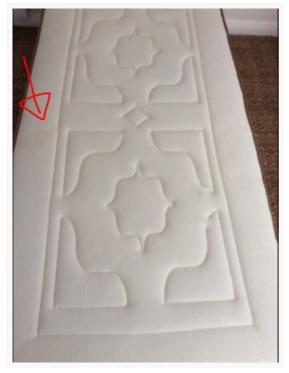

# snutmi M

```
Mattress stain
31/03/2015 10:26 (CAT) at -34.1255317999163°,
18.4497856551634°
```

#### Notes:

There is a stain on the 1 mattress, the single mattress that is not made up.

In the upstairs bedroom there are 6 pillows and 3 loose cushions.

There is 1 double bed and 2 single mattresses.

There is a 3-drawer chest of drawers, a shoe rack, and a kist.