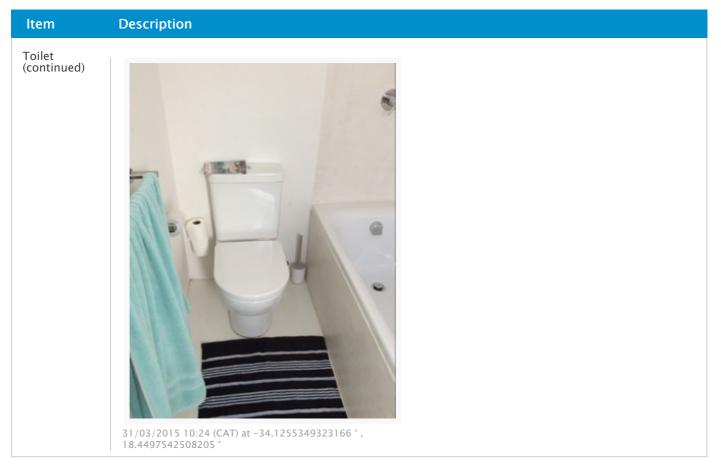

| ltem                           | Description                                  |
|--------------------------------|----------------------------------------------|
| Bath/<br>Shower<br>(continued) | JUGJ/2015 10:17 (CAT) at -34.1251989649327*, |
| Toilet                         | New<br>Toilet flushing system is working.    |
|                                | 1                                            |

| ltem                  | Description                                             |
|-----------------------|---------------------------------------------------------|
| Toilet<br>(continued) | Augusta         Augusta         Augusta         Augusta |
| Mirror                | Damaged Pecorator                                       |
|                       | The mirror in the main ensuite is broken.               |