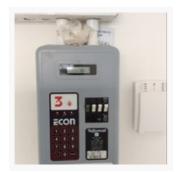

#### Alarm

Serial #: Location: POP-27L Entry wall

31/03/2015 10:23 (CAT) at -34.1256294250046°, 18.4497127533153° The Alarm box is a "Paradox" and is in good working order.

31/03/2015 10:35 (CAT) at -34.1255337459973°, 18.4497550202958° House Keys