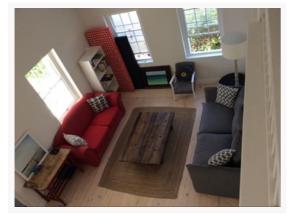

#### **Reception Room**

31/03/2015 10:27 (CAT) at -34.1256309669187°, 18.4497116019038°

31/03/2015 09:43 (CAT) at -34.1253428421784°, 18.4497330837372°

#### Notes:

The red sofa has a few water marks on the front side and on the arm side of the sofa, just to note that these are in existence.

| ltem      | Description |      |  |
|-----------|-------------|------|--|
| Furniture | Furniture   | Used |  |