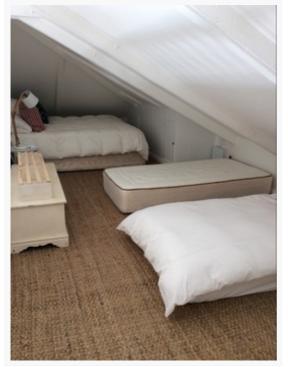

#### Notes:

There is a stain on the 1 mattress, the single mattress that is not made up.

In the upstairs bedroom there are 6 pillows and 3 loose cushions.

There is 1 double bed and 2 single mattresses.

There is a 3-drawer chest of drawers, a shoe rack, and a kist.

| ltem   | Description |     |
|--------|-------------|-----|
| Floors | Carpet      | New |