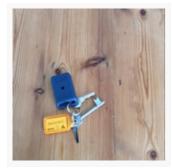

#### Alarm

Serial #: Location: POP-27L Entry wall

31/03/2015 10:23 (CAT) at -34.1256294250046°, 18.4497127533153° The Alarm box is a "Paradox" and is in good working order.

31/03/2015 10:35 (CAT) at -34.1255337459973°, 18.4497550202958° House Keys

There are 2 matching sets of house keys, 1 is with the neighbour. Both sets have an Alarm remote on them. Blue to deactivate the alarm and set it.

31/03/2015 10:36 (CAT) at -34.1255337459973°, 18.4497550202958° Chain Key For The Braai

The key for the chain to lock the braai outside is hanging on 1 of the aerials on the wi-fi router.