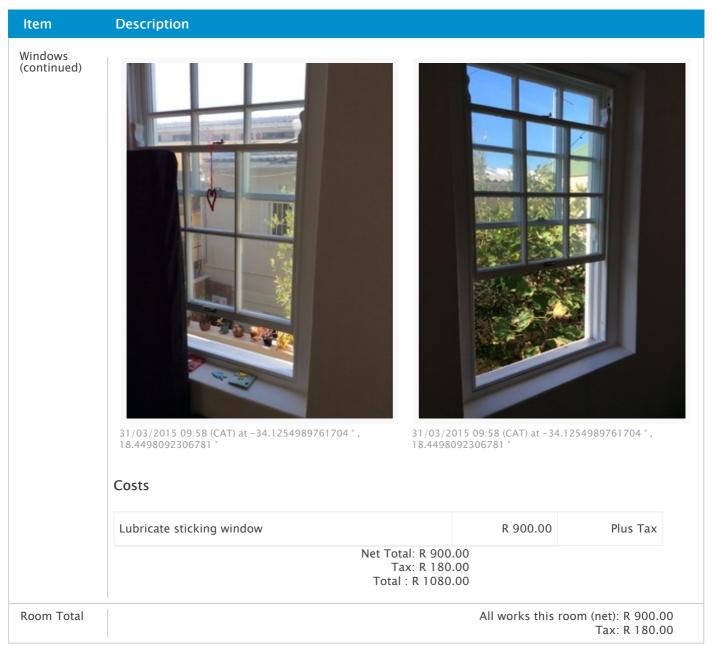

# SCHEDULE OF CONDITION

|                                                                          | Condition            | Note                                                                                            |
|--------------------------------------------------------------------------|----------------------|-------------------------------------------------------------------------------------------------|
|                                                                          | General<br>Condition | This home is immaculate. It has recently been renovated. All the fixtures and fittings are new. |
| 31/03/2015 09:42 (CAT) at<br>-34.1253428421784 ° ,<br>18.4497330837372 ° |                      |                                                                                                 |

| ltem                                                           | Description                                              |               |
|----------------------------------------------------------------|----------------------------------------------------------|---------------|
| Walls<br>(continued)                                           | Just 10:08 (CAT) at -34.125619730007 °, 18.4497183630898 |               |
| Windows                                                        | New                                                      |               |
| Kitchen window is in good condition and the sash windows work. |                                                          | vindows work. |