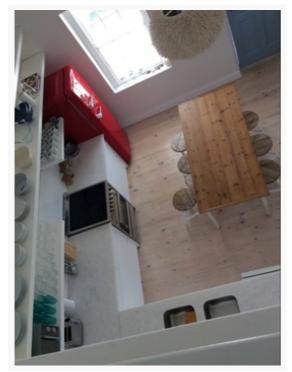

#### **Kitchen**

31/03/2015 10:27 (CAT) at -34.1256292804586°, 18.4497128612687°

31/03/2015 09:53 (CAT) at -34.1256150758713°, 18.4497218673937°

31/03/2015 09:54 (CAT) at -34.1256150758713°, 18.4497218673937°

# 🚺 imfuna

The kitchen is in immaculate condition. There is a Miele dishwasher, a bright red brand new Smeg fridge and a Kelvinator built in oven and hob.

There is a table with 6 little stools and everything seems to be in good order.