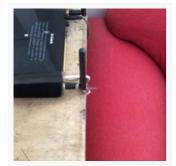

#### Notes:

The red sofa has a few water marks on the front side and on the arm side of the sofa, just to note that these are in existence.

| ltem      | Description |      |  |
|-----------|-------------|------|--|
| Furniture | Furniture   | Used |  |