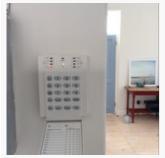

#### Alarm

Serial #: Location: POP-27L Entry wall

31/03/2015 10:23 (CAT) at -34.1256294250046°, 18.4497127533153° The Alarm box is a "Paradox" and is in good working order.

31/03/2015 10:35 (CAT) at -34.1255337459973°, 18.4497550202958° House Keys