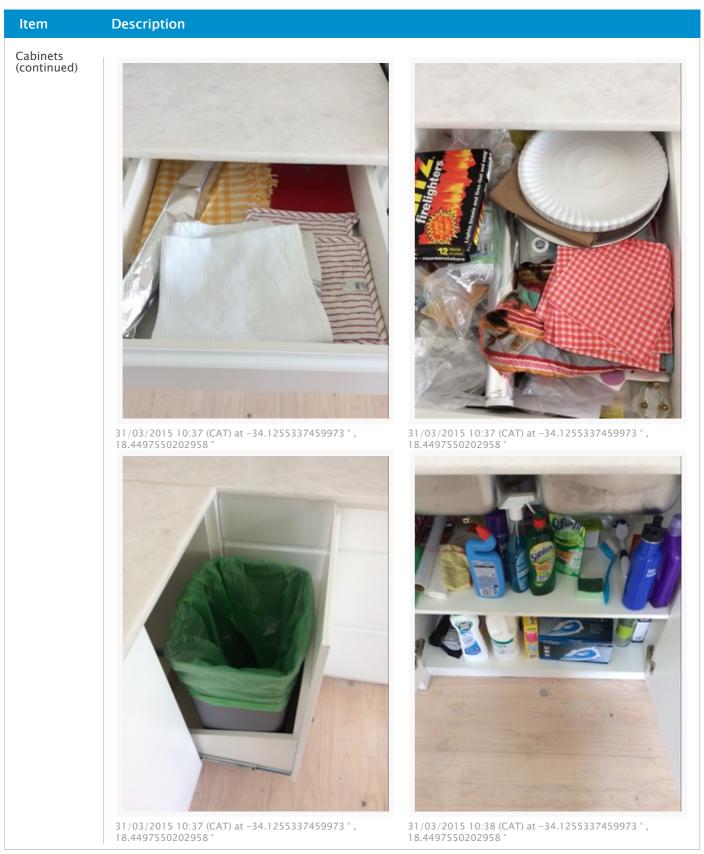

| ltem                                | Description                                                                                                                                               |
|-------------------------------------|-----------------------------------------------------------------------------------------------------------------------------------------------------------|
| Lights &<br>Fixtures<br>(continued) | Windowski         Windowski         Windowski         Windowski         Windowski         Windowski         Windowski         Windowski         Windowski |
| Cabinets                            | New                                                                                                                                                       |
|                                     | Cabinets are new and are all in good condition, no chips or marks.                                                                                        |
|                                     | There is a great selection of condiments, as well as teas and coffees and household goods, spices, oils in the drawer.                                    |

ltem

Description

Cabinets (continued)

31/03/2015 10:08 (CAT) at -34.1256197330007  $^{\circ}$  , 18.4497183630898  $^{\circ}$ 

31/03/2015 10:08 (CAT) at –34.1256197330007  $^{\circ}$  , 18.4497183630898  $^{\circ}$ 