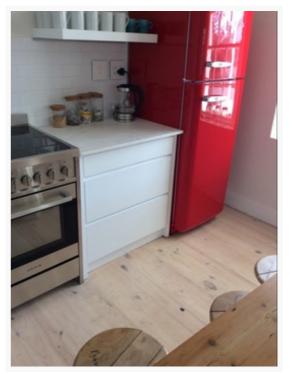

#### **Kitchen**

31/03/2015 10:27 (CAT) at -34.1256292804586°, 18.4497128612687°

31/03/2015 09:53 (CAT) at -34.1256150758713°, 18.4497218673937°

31/03/2015 09:54 (CAT) at -34.1256150758713°, 18.4497218673937°

# 🚺 imfuna

The kitchen is in immaculate condition. There is a Miele dishwasher, a bright red brand new Smeg fridge and a Kelvinator built in oven and hob.

There is a table with 6 little stools and everything seems to be in good order.