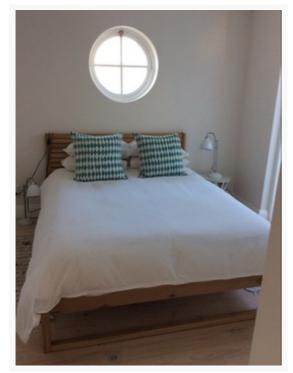

#### Main Bedroom

31/03/2015 10:09 (CAT) at -34.1255002116005  $^{\circ}$  , 18.4498083010367  $^{\circ}$ 

#### Notes:

The main bedroom has white linen, 4 pillows and 2 scatter cushions with green or turquoise triangles.

There are 2 bedside lamps in the main bedroom. 2 bedside tables, although 1 of the tables has been taken upstairs. so perhaps another table needs to be purchased for upstairs bedroom.